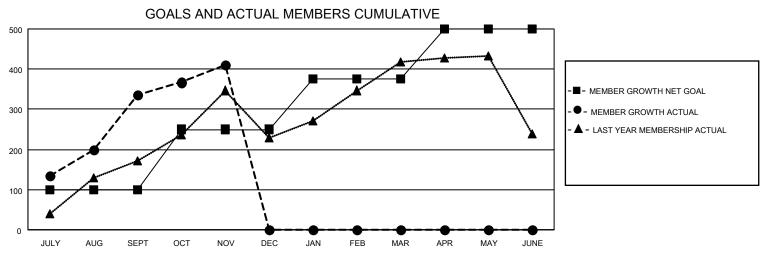

## GOALS AND ACTUAL NEW CLUBS CUMULATIVE

| DROPPED CLUBS: 1 |    | 66 CLUBS OF 118 ADDED 1 OR<br>MORE NEW MEMBERS | GENDER DISTRIBUTION                 |                |  |
|------------------|----|------------------------------------------------|-------------------------------------|----------------|--|
|                  |    | WORL NEW WEINBERG                              | MALE                                | 3,342 (76.27%) |  |
|                  |    |                                                | FEMALE                              | 1,040 (23.73%) |  |
| DROPPED MEMBERS  |    |                                                | NON BINARY                          | 0 (0.00%)      |  |
|                  |    |                                                | PREFER NOT TO ANSWER                | 0 (0.00%)      |  |
| DECEASED         | 6  |                                                |                                     |                |  |
| CLUB CANCELLED   | 0  | CLICK HERE FOR CUMULATIVE                      | TOTAL FAMILY UNIT MEMBERS           | 1,485          |  |
| OTHER            | 68 | MEMBERSHIP DATA                                |                                     |                |  |
| TOTAL            | 74 |                                                | FAMILY MEMBERS PAYING HALF DUES 761 |                |  |
|                  |    |                                                |                                     |                |  |