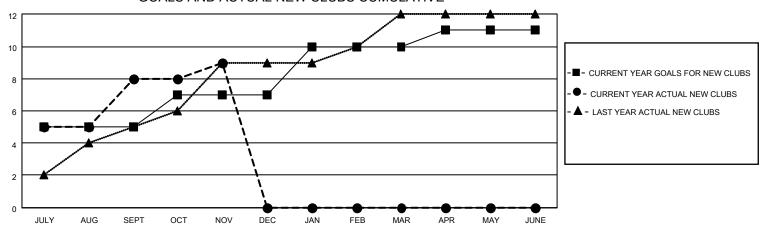

## GOALS AND ACTUAL NEW CLUBS CUMULATIVE

| DROPPED CLUBS: 1 |    | 66 CLUBS OF 118 ADDED 1 OR<br>MORE NEW MEMBERS | GENDER DISTRIBUTION                 |                |  |
|------------------|----|------------------------------------------------|-------------------------------------|----------------|--|
|                  |    | WORL NEW WEINBERG                              | MALE                                | 3,342 (76.27%) |  |
|                  |    |                                                | FEMALE                              | 1,040 (23.73%) |  |
| DROPPED MEMBERS  |    |                                                | NON BINARY                          | 0 (0.00%)      |  |
|                  |    |                                                | PREFER NOT TO ANSWER                | 0 (0.00%)      |  |
| DECEASED         | 6  |                                                |                                     |                |  |
| CLUB CANCELLED   | 0  | CLICK HERE FOR CUMULATIVE                      | TOTAL FAMILY UNIT MEMBERS           | 1,485          |  |
| OTHER            | 68 | MEMBERSHIP DATA                                |                                     |                |  |
| TOTAL            | 74 |                                                | FAMILY MEMBERS PAYING HALF DUES 761 |                |  |
|                  |    |                                                |                                     |                |  |